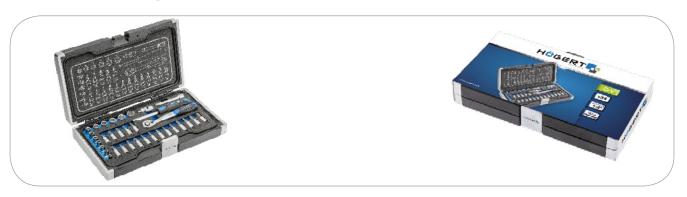

# Tool set, 34 pcs

### Description

Set of 1/4" sockets, screwdriver bits and accessories.

#### Characteristics

- sockets, bits and accessories made of chromium-vanadium alloy steel
- bits made of S2 alloy steel
- deformation resistant
- drop-forged
- ratchet mechanism with 72 teeth
- packed in a reinforced case with metal locks and hinges
- interior of the case made of a flexible material which facilitates access to the tools and guarantees that all elements have a dedicated form and stay in place during transport

#### Set includes:

Sockets 1/4": 4, 4.5, 5, 5.5, 6, 7, 8, 9, 10, 11, 12, 13 mm Screwdriver bits on the socket 1/4":

⊖ SL4, SL5.5, SL7 mm

⊕ PH1, PH2, PH3 oraz PZ1, PZ2, PZ3

- ⊕ T15, T20, T25
- H3, H4, H5, H6, H7, H8 mm

1/4" socket driver

1/4" ratchet, Extension 1/4", 75 mm

Universal joint 1/4"