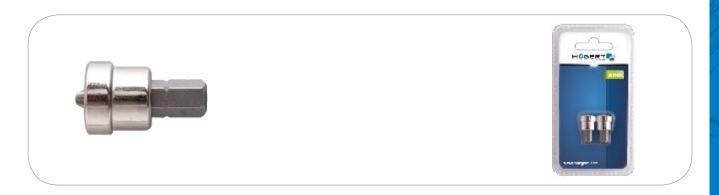

### Description

Insert screwdriver bits engineered for use in hand-driving application or with power tools – both corded drills and rechargeable cordless drills. Drywall fasteners.

#### Characteristics

- made of high quality S2 steel
- the special collar preventing excessively deep driving into the drywall surface
- 1/4" hex profile

#### Technical data

| recliffed data |                |                  |         |               |
|----------------|----------------|------------------|---------|---------------|
|                | 25 mm          | Antoniololololol | HÖGERT  |               |
|                | 2 pcs          | 25 mm            | HT1S432 | 5901867116741 |
|                | 48 pcs         |                  |         |               |
|                | alloy steel S2 |                  |         |               |