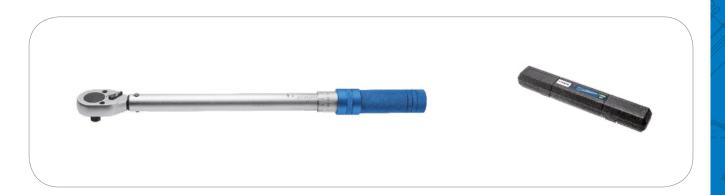

# Torque wrench

## Description

A torque wrench is a tool used for tightening the fastener with desired force, as required by designers and manufacturers. Adequate torque guarantees proper operation and safety.

## Characteristics

- made of chromium-vanadium alloy steel
- 1/2" drive torque wrench
- ratchet mechanism with 24 teeth
- ships pre-calibrated to +/- 4% accuracy
- 42-210 Nm working range
- left / right rotation switch