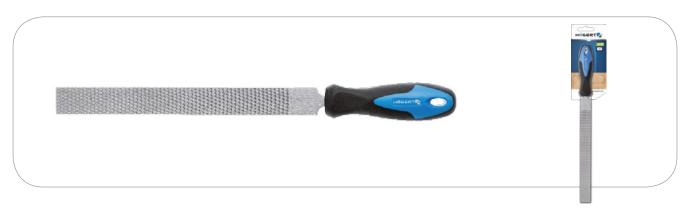

# Flat wood rasp

## Description

A precise flat rasp designed for manual woodworking, working on hide, synthetic materials, gypsum and soft metals. For carpentry, restoration, modelling work and sculpting.

### Characteristics

- made of high quality steel
- 200 mm long blade
- parallel surfaces and edges tapered to the tip
- precise and even cut structure
- efficient and durable
- bi-material, profiled, ergonomic handle for comfortable grip and use of the tool
- hanging hole