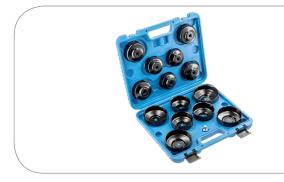

#### **Product description**

Set of 14 oil filter cap wrenches for professional use in workshops and car services. They are necessary for the efficient unscrewing and tightening of filters in passenger cars and vans.

#### Characteristics

- made of high-quality steel;
- square 3/8";
- range from 65 to 100 mm;
- 1/2" adaptor included;
- enables working in hard to reach places;
- packed in a handy case for easy transport and storage of individual elements.