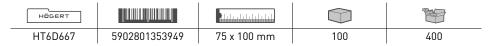

### Charakteristics

- made of HCS 65Mn steel;
- ground teeth with a large angle of attack;
- 6 TPI teeth per inch;
- overall length: 100 mm;
- usable length: 75 mm;
- 5 pcs in set;
- T-shank;
- compatible jig saws: Festool, De Walt, Kress, AEG, Black & Decker Bosch, Makita, Hitachi, Hilti, Milwaukee.