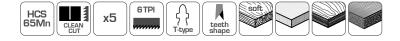

### Charakteristics

- made of HCS 65Mn steel;
- ground teeth with a large angle of attack;
- 6 TPI teeth per inch;
- overall length: 100 mm;
- usable length: 75 mm;
- 5 pcs in set;
- T-shank;
- compatible jig saws: Festool, De Walt, Kress, AEG, Black & Decker Bosch, Makita, Hitachi, Hilti, Milwaukee.