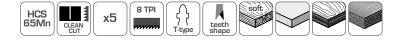

#### Charakteristics

- made of HCS 65Mn steel;
- ground teeth with a small angle of attack;
- 8 TPI teeth per inch;
- overall length: 116 mm;
- usable length: 90 mm;
- 5 pcs in set;
- T-shank;
- compatible jig saws: Festool, De Walt, Kress, AEG, Black & Decker Bosch, Makita, Hitachi, Hilti, Milwaukee.