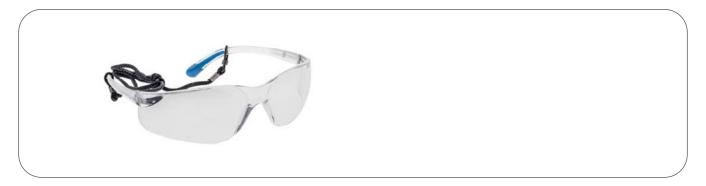

## Product description

The lenses of the glasses are made of transparent profiled polycarbonate, thanks to which they provide side eye protection. The temples are made of PC. The glasses protect against low energy chipping of solids produced during grinding, drilling, cutting, sawing, crushing. They are perfect for typical work in industry and services, construction, in the workshops, forestry, in technical or municipal works. They are not suitable for use during welding. The glasses additionally have a string, adjustable in length with a rubber clamping element for sunglasses, sports glasses and glasses for reading. It is made of high-quality material, solid and durable weave. It is finished with rubber ends on both sides, with an adjustable clamping element for all types of glasses.

#### Characteristics

- material: polycarbonate lens and rim;
- optical class: 1 (+0.06 dioptres designed for continuous wear);
- mechanical resistance: F (low energy impact 45 m/s);
- UV385 filter with correct colour recognition 2C;
- lens colour (degree of blackout) 1.2 transparent;
- standards: EN 166:2001;
- scratch-resistant;
- temples with ventilation channels;
- small vents in temple tips;
- additional string with rubber clamping elements;
- rimless glasses;
- light and durable design.