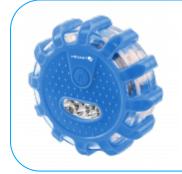

## **Opis Produktu**

The warning lamp serves as a flare, signalling, for example, situations on the road that require warning of danger. Particularly useful in the dark or in fog in a dangerous place. It is mounted with a strong magnet, so it can be placed on the bonnet of the car in the lower place or on other objects, also transported. It is made of ABS plastic with high resistance to crushing and mechanical impacts. In addition, it is covered with a flexible TPE coating so that it is additionally protected against damage. The lamp can illuminate in up to 9 modes, which gives great flexibility in adapting the device to the needs and circumstances. Lighting modes: red LED triple flash, double flash, single flash, rotation, alternate flashing, SOS, continuous light at the high level, continuous light at the low level, 3 white SMD on, off. The operating time up to 48 hours makes the lamp a very efficient warning tool. Quick - 2-hour recharge via the USB-C port allows for quick restoration of the device to operation.