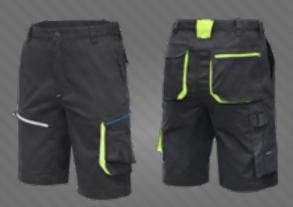

### REETZ ELASTIC SHORTS

- reinforcements made of OXFORD 600D fabric;
- WAIST SYSTEM (advanced adjustment at the waist for a better fit);
- PRE-BENT LEG SYSTEM (the latest system of profiled legs);
- leg extension up to 4 cm;
- D-ring for hanging a badge;
- reflective elements on the front and back of the shorts;
- functional pockets, including:
- ∘ pocket with reflective zipper
- ∘ cargo side pocket
- ∘ back pockets.