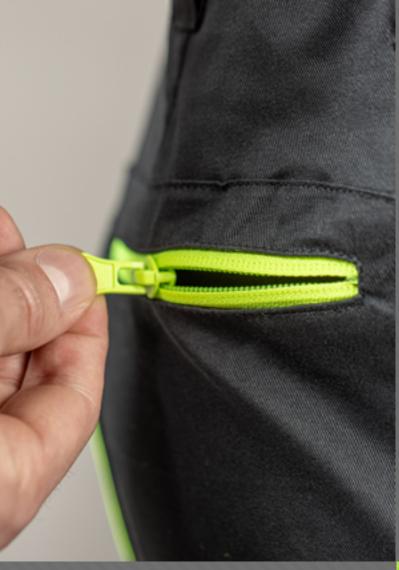

- reinforcements made of OXFORD 600D fabric;
- WAIST SYSTEM (advanced adjustment at the waist for a better fit);
- PRE-BENT LEG SYSTEM (the latest system of profiled legs);
- leg extension up to 4 cm;
- D-ring for hanging a badge;
- reflective elements on the front and back of the trousers;
- functional pockets, including:
  - opocket with reflective zipper
  - o cargo side pocket
  - opockets for kneepads
  - back pockets.

## **REETZ 3/4 ELASTIC PROTECTIVE TROUSERS**

- reinforcements made of OXFORD 600D fabric;
- WAIST SYSTEM (advanced adjustment at the waist for a better fit);
- PRE-BENT LEG SYSTEM (the latest system of profiled legs);
- leg extension up to 4 cm;
- D-ring for hanging a badge;
- reflective elements on the front and back of the trousers;
- functional pockets, including:
  - opocket with reflective zipper
- ∘ cargo side pocket
- opockets for kneepads
- back pockets.

### REETZ ELASTIC SHORTS

- reinforcements made of OXFORD 600D fabric;
- WAIST SYSTEM (advanced adjustment at the waist for a better fit);
- PRE-BENT LEG SYSTEM (the latest system of profiled legs);
- leg extension up to 4 cm;
- D-ring for hanging a badge;
- reflective elements on the front and back of the shorts;
- functional pockets, including:
- ∘ pocket with reflective zipper
- ∘ cargo side pocket
- ∘ back pockets.