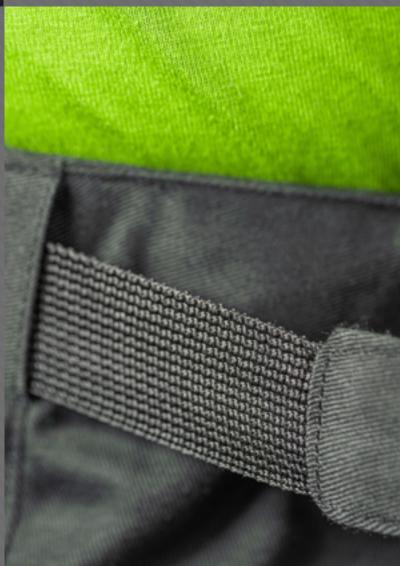

### REETZ ELASTIC PROTECTIVE BIB TROUSERS

- reinforcements made of OXFORD 600D fabric;
- WAIST SYSTEM (advanced adjustment at the waist for a better fit);
- PRE-BENT LEG SYSTEM (the latest system of profiled legs);
- leg extension up to 4 cm;
- D-ring for hanging a badge;
- reflective elements on the front and back of the bib trousers;
- functional pockets, including:
- o cargo side pocket
- opockets for kneepads
- o chest pocket
- back pockets.

- reinforcements made of OXFORD 600D fabric;
- WAIST SYSTEM (advanced adjustment at the waist for a better fit);
- PRE-BENT LEG SYSTEM (the latest system of profiled legs);
- leg extension up to 4 cm;
- D-ring for hanging a badge;
- reflective elements on the front and back of the trousers;
- functional pockets, including:
  - opocket with reflective zipper
  - o cargo side pocket
  - opockets for kneepads
  - back pockets.

## **REETZ 3/4 ELASTIC PROTECTIVE TROUSERS**

- reinforcements made of OXFORD 600D fabric;
- WAIST SYSTEM (advanced adjustment at the waist for a better fit);
- PRE-BENT LEG SYSTEM (the latest system of profiled legs);
- leg extension up to 4 cm;
- D-ring for hanging a badge;
- reflective elements on the front and back of the trousers;
- functional pockets, including:
  - opocket with reflective zipper
- ∘ cargo side pocket
- opockets for kneepads
- back pockets.

### REETZ ELASTIC SHORTS

- reinforcements made of OXFORD 600D fabric;
- WAIST SYSTEM (advanced adjustment at the waist for a better fit);
- PRE-BENT LEG SYSTEM (the latest system of profiled legs);
- leg extension up to 4 cm;
- D-ring for hanging a badge;
- reflective elements on the front and back of the shorts;
- functional pockets, including:
- ∘ pocket with reflective zipper
- ∘ cargo side pocket
- ∘ back pockets.