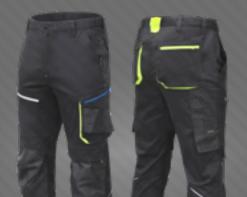

### REETZ ELASTIC PROTECTIVE BIB TROUSERS

- reinforcements made of OXFORD 600D fabric;
- WAIST SYSTEM (advanced adjustment at the waist for a better fit);
- PRE-BENT LEG SYSTEM (the latest system of profiled legs);
- leg extension up to 4 cm;
- D-ring for hanging a badge;
- reflective elements on the front and back of the bib trousers;
- functional pockets, including:
- o cargo side pocket
- opockets for kneepads
- o chest pocket
- back pockets.

- reinforcements made of OXFORD 600D fabric;
- WAIST SYSTEM (advanced adjustment at the waist for a better fit);
- PRE-BENT LEG SYSTEM (the latest system of profiled legs);
- leg extension up to 4 cm;
- D-ring for hanging a badge;
- reflective elements on the front and back of the trousers;
- functional pockets, including:
  - opocket with reflective zipper
  - o cargo side pocket
  - opockets for kneepads
  - back pockets.