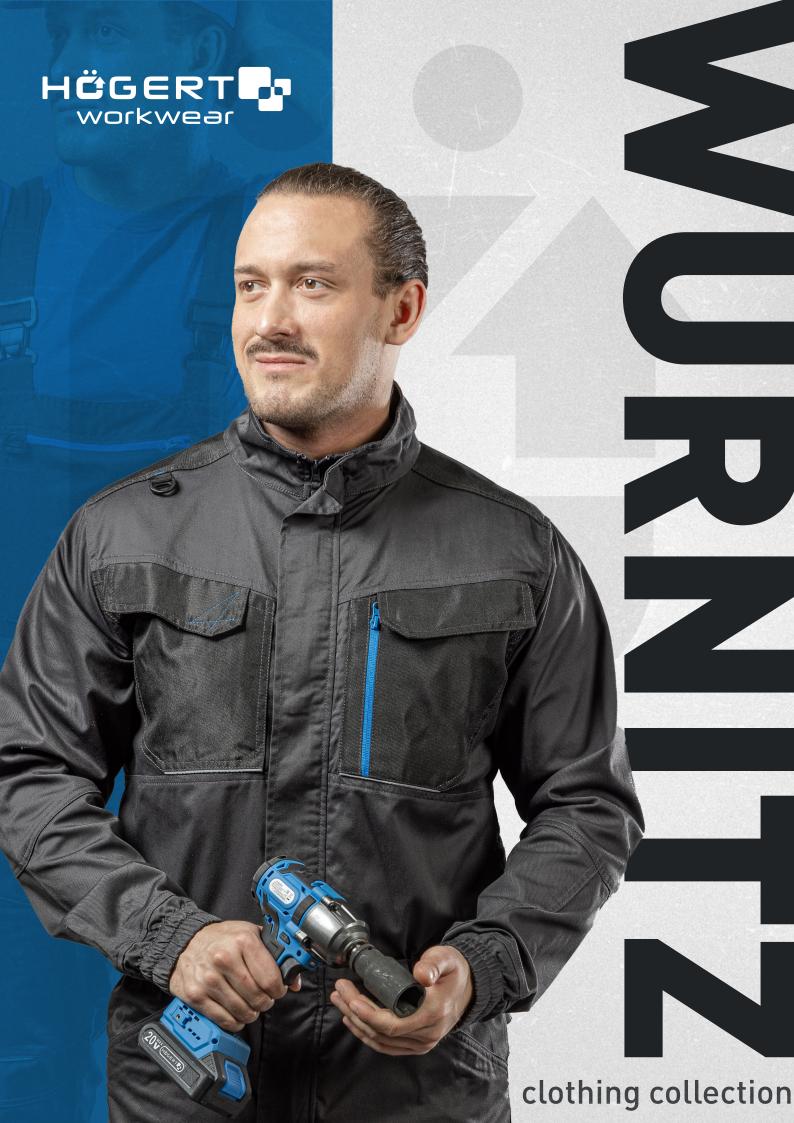

WURNITZ protective clothing is made of a TWILL fabric, the material known for its twill weave, which gives it exceptional strength and resistance to abrasion. The composition of material is 60% polyester, ensuring high durability, 38% cotton, guaranteeing softness, and 2% elastane, adding elasticity.

This specific blend of ingredients creates a durable material with a **grammage of 220 g/m²**, making it robust and yet light enough to ensure everyday wearing comfort.

**WURNITZ elastic clothing** is the perfect combination of durability, comfort and safety. Designed for professionals, it provides protection in key areas, without restricting freedom of movement at the same time, which is essential when carrying out precision work.