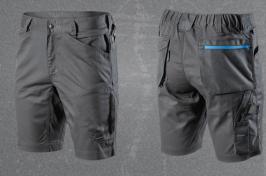

#### **WURNITZ ELASTIC SHORTS**

- reinforcements made of OXFORD 300D fabric;
- triple reinforced seams;
- waist adjustment for better fit;
- leg extension up to 4 cm;
- stretch panel in the crotch;
- reflective elements on the front and back of the shorts;
- functional pockets, including:
- o back pockets reinforced with OXFORD 300D fabric,
- 。 side pocket.