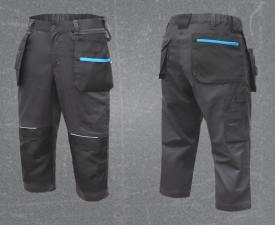

#### **WURNITZ ELASTIC PROTECTIVE 3/4 TROUSERS**

- reinforcements made of OXFORD 300D fabric;
- triple reinforced seams;
- waist adjustment for better fit;
- leg extension up to 4 cm;
- stretchable panel in the crotch;
- reflective elements on the front and back of the trousers;
- functional pockets, including:
  - odetachable pockets reinforced with OXFORD 300D fabric,
- 。 side cargo pocket,
- knee pad pockets,
- back pockets.