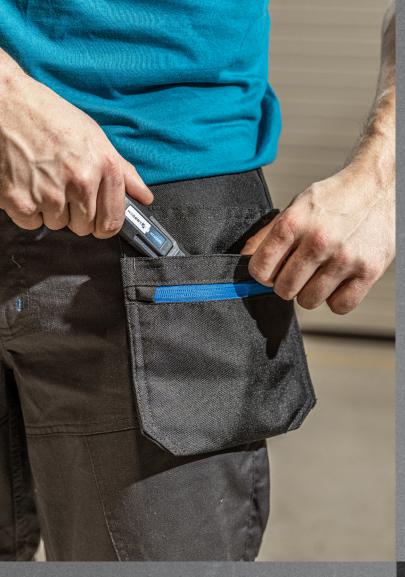

**Detachable pockets** in protective clothing offer considerable flexibility in the organisation of the workspace, enabling users to adjust arrangement of tools and accessories according to individual needs. Made of Oxford 300D fabric, they guarantee resistance to damage and long-term use.

**OXFORD 300D** is a type of durable polyester fabric, which is resistant to abrasion. It is often used in places prone to intensive wear, such as around the knees and elbows or pockets of clothing. Thanks to its durability, the OXFORD fabric is a popular choice for production of protective and outdoor clothing.