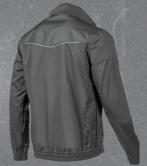

## HT5K814

### **WURNITZ ELASTIC PROTECTIVE BLOUSE**

- reinforcements made of OXFORD 300D fabric;
- triple reinforced seams;
- D-ring for hanging the badge;
- elastic cuffs with rib;
- reflective elements on the front and back of the jacket;
- functional pockets, including:
- reinforced chest pockets,
- 。lower pockets.