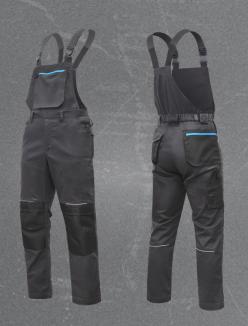

## HT5K815

#### **WURNITZ ELASTIC PROTECTIVE BIB TROUSERS**

- reinforcements made of OXFORD 300D fabric;
- triple reinforced seams
- waist adjustment for better fit
- leg extension up to 4 cm;
- stretch panel in the crotch
- reflective elements on the front and back of the bib trousers
- functional pockets, including:
- o chest pocke
- knee pad pockets