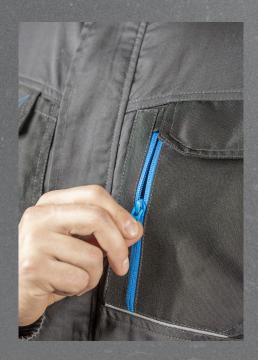

**Detachable pockets** in protective clothing offer considerable flexibility in the organisation of the workspace, enabling users to adjust arrangement of tools and accessories according to individual needs. Made of Oxford 300D fabric, they guarantee resistance to damage and long-term use.

**OXFORD 300D** is a type of durable polyester fabric, which is resistant to abrasion. It is often used in places prone to intensive wear, such as around the knees and elbows or pockets of clothing. Thanks to its durability, the OXFORD fabric is a popular choice for production of protective and outdoor clothing.