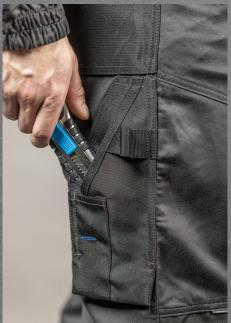

**Detachable pockets** in protective clothing offer considerable flexibility in the organisation of the workspace, enabling users to adjust arrangement of tools and accessories according to individual needs. Made of Oxford 300D fabric, they guarantee resistance to damage and long-term use.

**OXFORD 300D** is a type of durable polyester fabric, which is resistant to abrasion. It is often used in places prone to intensive wear, such as around the knees and elbows or pockets of clothing. Thanks to its durability, the OXFORD fabric is a popular choice for production of protective and outdoor clothing.