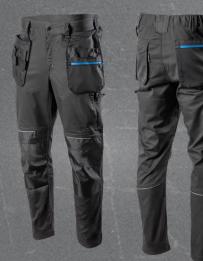

#### REETZ ELASTIC PROTECTIVE TROUSERS

- reinforcements made of OXFORD 300D fabric;
- triple reinforced seams;
- leg extension up to 4 cm;
- stretch panel in the crotch;
- reflective elements on the front and back of the trousers;
- functional pockets, including:
- o detachable pockets reinforced with OXFORD 300D fabric,
- 。knee pad pockets,
- 。 back pockets.