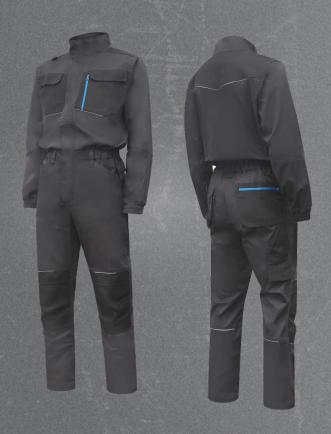

### **WURNITZ ELASTIC PROTECTIVE BLOUSE**

- reinforcements made of OXFORD 300D fabric;
- triple reinforced seams;
- D-ring for hanging the badge;
- elastic cuffs with rib;
- reflective elements on the front and back of the jacket;
- functional pockets, including:
- reinforced chest pockets,
- 。lower pockets.